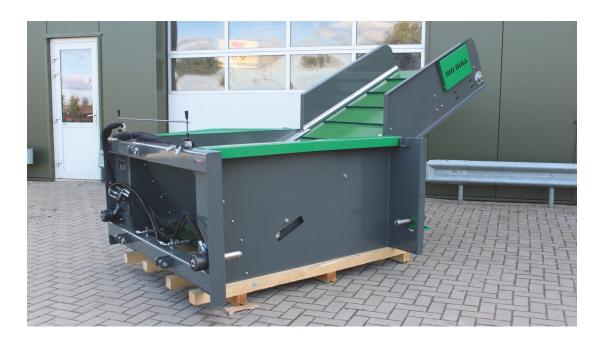

## **Crop Remover Compact**

**Model** Revision

Compact 00 – 190218

## Construction

Coated metal frame.

PVC belt hydraulic driven.

## **Hydraulics**

2x Double function cylinder.

Quick connectors – pressure + return for easy and fast toll exchange.

### **Dimensions**

Machine dimensions approximate:

- Width 1.8 meters.
- Height 1.74 meters.
- Length 3.22 meters.
- Weight (empty) +/- 750 kg.
- Canvas width up to 1400 mm.