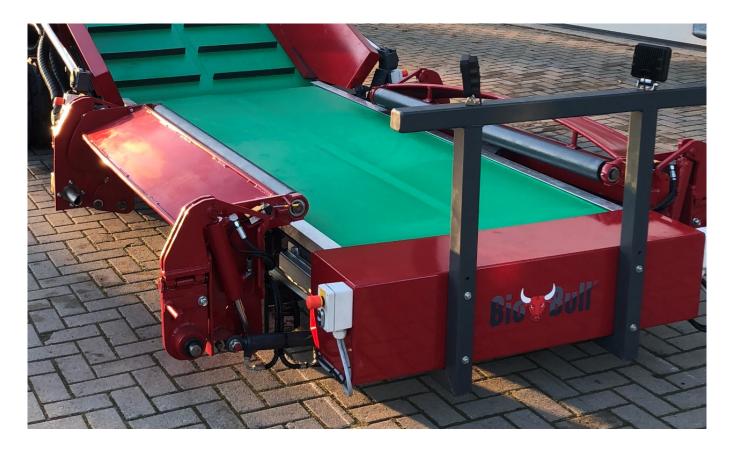

#### Infeed table

Importation table with on both sides a roll-up unit for cloth up to 200 meters. Operation only on one side at a time. The diablo rollers over which the canvas runs are hydraulically foldable. High ridges on the elevator belt will rise up for the good upwards conveying of the product.

#### Benefits:

- Hydraulically foldable rollers ensure a quick change of cloth and relieving the back.