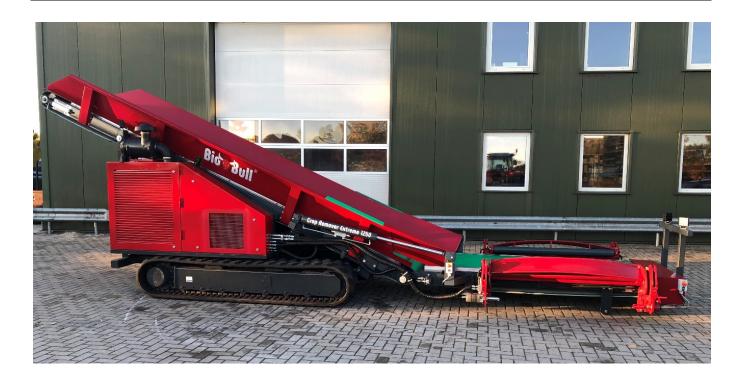

# **Crop Remover Extreme 140**

<u>Model</u>

**Revision** 

Crop Remover Extreme

00 - 240219

#### Motor

John Deere industrial engine type 4045 HFU 200 hp stage 4 +/- 140 KW common rail diesel engine with turbo and intercooler.

#### Chassis

VTS undercarriage with rubber tracks and 2 driving speeds.

### **Dimensions**

Machine dimensions approximate:

- Width caterpillar's exterior frame about 2.4 meters.
- Width 2.4 meters.
- Height 2.5 meters.
- Length 7.5 meters.
- Weight +/- 4.800 kg.
- Canvas width up to 1400 mm.