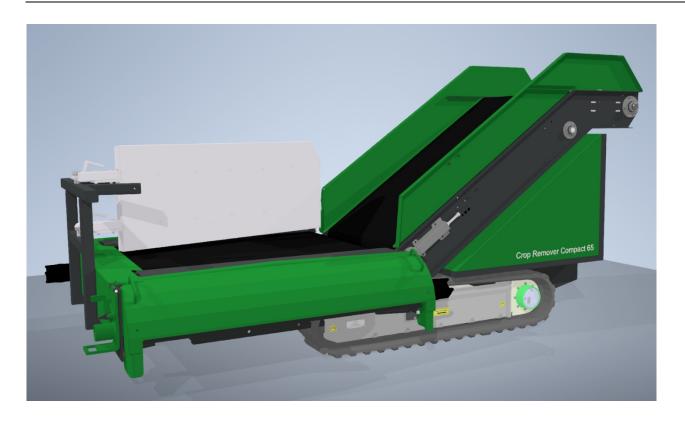

#### Infeed table

Importation table with on both sides a roll-up unit for cloth up to 200 meters. Operation only on one side at a time. High ridges on the elevator belt will rise up for the good upwards conveying of the product.

#### Chassis

VTS undercarriage with rubber tracks.

### **Dimensions**

Machine dimensions approximate:

- Width caterpillar's exterior frame about 2.1 meters.
- Width 2.1 meters.
- Height 1.9 meters.
- Length 3.9 meters.
- Weight +/- 3.500 kg.
- Canvas width up to 1400 mm.