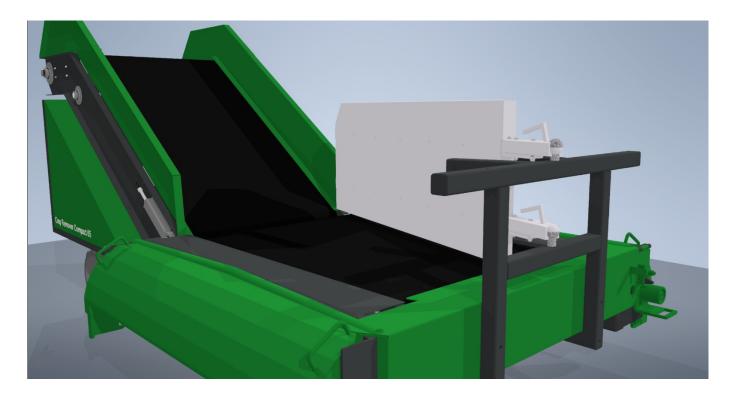

#### Infeed table

Importation table with on both sides a roll-up unit for cloth up to 200 meters. Operation only on one side at a time. High ridges on the elevator belt will rise up for the good upwards conveying of the product.